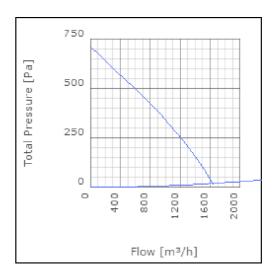

ure level at 3 m                               | 50      | dB(A) |
| Length                                                    | 255     | mm    |
| Width                                                     | 402     | mm    |
| Height                                                    | 402     | mm    |
| Weight                                                    | 6.5     | kg    |
| Enclosure class, motor                                    | 44      | IP    |
| Insulation class, motor                                   | F       |       |
| Capacitor                                                 | 8       | μF    |
| Duct connection                                           | ø315 mm |       |

www.ostberg.com Page 1/4



# Diagrams













www.ostberg.com Page 2/4



## Sound





|             | Tot | 63 | 125 | 250 | 500 | 1k | 2k | 4k | 8k |
|-------------|-----|----|-----|-----|-----|----|----|----|----|
| Inlet       | -   | -  | -   | -   | -   | -  | -  | -  | -  |
| Outlet      | -   | -  | -   | -   | -   | -  | -  | -  | -  |
| Surrounding | -   | -  | -   | -   | -   | -  | -  | -  | -  |
| Surrounding | -   | -  | -   | -   | -   | -  | -  | -  | -  |
| 120         |     |    |     |     |     |    |    |    |    |
| 80          |     |    |     |     |     |    |    |    |    |
|             |     |    |     |     |     |    |    |    |    |

### **Parameter**

Distance: 3.000

Propagation type: Hemi-spherical

Equivalent absorption 20.00

area:

www.ostberg.com Page 3/4



### **Dimensions**



# Wiring diagram

4040001



- M = Fan Motor
- M1) = Fan