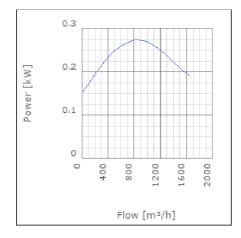

controlled | 50      | °C    |
| Sound pressure level at 3 m                               | 50      | dB(A) |
| Length                                                    | 255     | mm    |
| Width                                                     | 402     | mm    |
| Height                                                    | 402     | mm    |
| Weight                                                    | 6.5     | kg    |
| Enclosure class, motor                                    | 44      | IP    |
| Insulation class, motor                                   | F       |       |
| Capacitor                                                 | 8       | μF    |
| Duct connection                                           | ø315 mm |       |

www.ostberg.com Page 1/4



# Diagrams













www.ostberg.com Page 2/4



## Sound





|             | Tot | 63 | 125 | 250 | 500 | 1k | 2k | 4k | 8k |
|-------------|-----|----|-----|-----|-----|----|----|----|----|
| Inlet       | -   | -  | -   | -   | -   | -  | -  | -  | -  |
| Outlet      | -   | -  | -   | -   | -   | -  | -  | -  | -  |
| Surrounding | -   | -  | -   | -   | -   | -  | -  | -  | -  |
| Surrounding | -   | -  | -   | -   | -   | -  | -  | -  | -  |
| 120         |     |    |     |     |     |    |    |    |    |
| 80          |     |    |     |     |     |    |    |    |    |
|             |     |    |     |     |     |    |    |    |    |

### **Parameter**

Distance: 3.000

Propagation type: Hemi-spherical

Equivalent absorption 20.00

area:

www.ostberg.com Page 3/4



### **Dimensions**



# Wiring dia