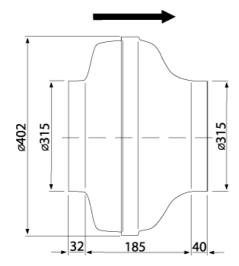

### **Dimensions**

#### Technical data

| Parameter                                                 | Value   | Unit  |
|-----------------------------------------------------------|---------|-------|
| Voltage                                                   | 230     | V     |
| Phase                                                     | 1       | ~     |
| Frequency                                                 | 50      | Hz    |
| Power                                                     | 0.27    | kW    |
| Current                                                   | 1.19    | Α     |
| R.p.m.                                                    | 2500    | r/m   |
| Max. temperature of transported air                       | 50      | °C    |
| Max. temperature of transported air when speed-controlled | 50      | °C    |
| Sound pressure level at 3 m                               | 50      | dB(A) |
| Length                                                    | 255     | mm    |
| Width                                                     | 402     | mm    |
| Height                                                    | 402     | mm    |
| Weight                                                    | 6.5     | kg    |
| Enclosure class, motor                                    | 44      | IP    |
| Insulation class, motor                                   | F       |       |
| Capacitor                                                 | 8       | μF    |
| Duct connection                                           | ø315 mm |       |