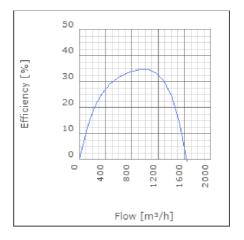

ntrolled | 50      | °C    |
| Sound pressure level at 3 m                               | 50      | dB(A) |
| Length                                                    | 255     | mm    |
| Width                                                     | 402     | mm    |
| Height                                                    | 402     | mm    |
| Weight                                                    | 6.5     | kg    |
| Enclosure class, motor                                    | 44      | IP    |
| Insulation class, motor                                   | F       |       |
| Capacitor                                                 | 8       | μF    |
| Duct connection                                           | ø315 mm |       |

www.ostberg.com Page 1/4



# Diagrams













www.ostberg.com Page 2/4



## Sound





|             | Tot | 63 | 125 | 250 | 500 | 1k | 2k | 4k | 8k |
|-------------|-----|----|-----|-----|-----|----|----|----|----|
| Inlet       | -   | -  | -   | -   | -   | -  | -  | -  | -  |
| Outlet      | -   | -  | -   | -   | -   | -  | -  | -  | -  |
| Surrounding | -   | -  | -   | -   | -   | -  | -  | -  | -  |
| Surrounding | -   | -  | -   | -   | -   | -  | -  | -  | -  |
| 120         |     |    |     |     |     |    |    |    |    |
| 80          |     |    |     |     |     |    |    |    |    |
|             |     |    |     |     |     |    |    |    |    |

### **Parameter**

Distance: 3.000

Propagation type: Hemi-spherical

Equivalent absorption 20.00

area:

www.ostberg.com Page 3/4



### **Dimensions**



# Wiring diagr