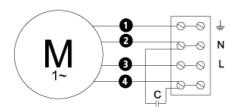

# Wiring diagram

4040001

- M = Fan Motor
- M1) = Fan Motor
- (M2) = Fan Moto
- (M3) = Rotor Motor
- = Yellow/Green
- 2 = Black
- E = Blue
- 2 = Brown
- 5 = White (TW) 6 = Orange
- 7 = Grey
- Red
- g = Green
- T = Violet