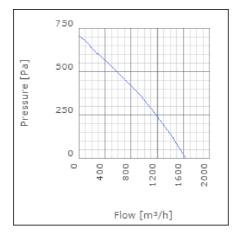

n speed-controlled | 50      | °C    |
| Sound pressure level at 3 m                               | 50      | dB(A) |
| Length                                                    | 255     | mm    |
| Width                                                     | 402     | mm    |
| Height                                                    | 402     | mm    |
| Weight                                                    | 6.5     | kg    |
| Enclosure class, motor                                    | 44      | IP    |
| Insulation class, motor                                   | F       |       |
| Capacitor                                                 | 8       | μF    |
| Duct connection                                           | ø315 mm |       |

www.ostberg.com Page 1/4



# Diagrams













www.ostberg.com Page 2/4



## Sound





|             | Tot | 63 | 125 | 250 | 500 | 1k | 2k | 4k | 8k |
|-------------|-----|----|-----|-----|-----|----|----|----|----|
| Inlet       | -   | -  | -   | -   | -   | -  | -  | -  | -  |
| Outlet      | -   | -  | -   | -   | -   | -  | -  | -  | -  |
| Surrounding | -   | -  | -   | -   | -   | -  | -  | -  | -  |
| Surrounding | -   | -  | -   | -   | -   | -  | -  | -  | -  |
| 120         |     |    |     |     |     |    |    |    |    |
| 80          |     |    |     |     |     |    |    |    |    |
|             |     |    |     |     |     |    |    |    |    |

### **Parameter**

Distance: 3.000

Propagation type: Hemi-spherical

Equivalent absorption 20.00

area:

www.ostberg.com Page 3/4



### **Dimensions**



# Wi