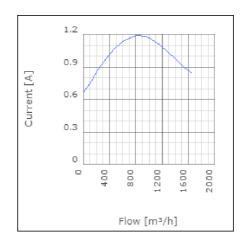

speed-controlled | 50      | °C    |
| Sound pressure level at 3 m                               | 50      | dB(A) |
| Length                                                    | 255     | mm    |
| Width                                                     | 402     | mm    |
| Height                                                    | 402     | mm    |
| Weight                                                    | 6.5     | kg    |
| Enclosure class, motor                                    | 44      | IP    |
| Insulation class, motor                                   | F       |       |
| Capacitor                                                 | 8       | μF    |
| Duct connection                                           | ø315 mm |       |

www.ostberg.com Page 1/4



# Diagrams













www.ostberg.com Page 2/4



## Sound





|             | Tot | 63 | 125 | 250 | 500 | 1k | 2k | 4k | 8k |
|-------------|-----|----|-----|-----|-----|----|----|----|----|
| Inlet       | -   | -  | -   | -   | -   | -  | -  | -  | -  |
| Outlet      | -   | -  | -   | -   | -   | -  | -  | -  | -  |
| Surrounding | -   | -  | -   | -   | -   | -  | -  | -  | -  |
| Surrounding | -   | -  | -   | -   | -   | -  | -  | -  | -  |
| 120         |     |    |     |     |     |    |    |    |    |
| 80          |     |    |     |     |     |    |    |    |    |
|             |     |    |     |     |     |    |    |    |    |

### **Parameter**

Distance: 3.000

Propagation type: Hemi-spherical

Equivalent absorption 20.00

area:

www.ostberg.com Page 3/4



### **Dimensions**



# Wiri