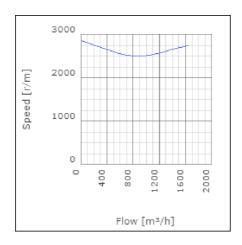

eed-controlled | 50      | °C    |
| Sound pressure level at 3 m                               | 50      | dB(A) |
| Length                                                    | 255     | mm    |
| Width                                                     | 402     | mm    |
| Height                                                    | 402     | mm    |
| Weight                                                    | 6.5     | kg    |
| Enclosure class, motor                                    | 44      | IP    |
| Insulation class, motor                                   | F       |       |
| Capacitor                                                 | 8       | μF    |
| Duct connection                                           | ø315 mm |       |

www.ostberg.com Page 1/4



# Diagrams













www.ostberg.com Page 2/4



## Sound





|             | Tot | 63 | 125 | 250 | 500 | 1k | 2k | 4k | 8k |
|-------------|-----|----|-----|-----|-----|----|----|----|----|
| Inlet       | -   | -  | -   | -   | -   | -  | -  | -  | -  |
| Outlet      | -   | -  | -   | -   | -   | -  | -  | -  | -  |
| Surrounding | -   | -  | -   | -   | -   | -  | -  | -  | -  |
| Surrounding | -   | -  | -   | -   | -   | -  | -  | -  | -  |
| 120         |     |    |     |     |     |    |    |    |    |
| 80          |     |    |     |     |     |    |    |    |    |
|             |     |    |     |     |     |    |    |    |    |

### **Parameter**

Distance: 3.000

Propagation type: Hemi-spherical

Equivalent absorption 20.00

area:

www.ostberg.com Page 3/4



### **Dimensions**



# Wiring