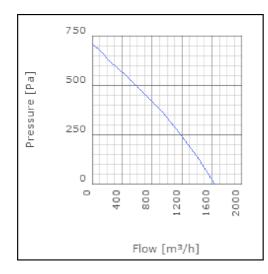

ssure level at 3 m                               | 50      | dB(A) |
| Length                                                    | 255     | mm    |
| Width                                                     | 402     | mm    |
| Height                                                    | 402     | mm    |
| Weight                                                    | 6.5     | kg    |
| Enclosure class, motor                                    | 44      | IP    |
| Insulation class, motor                                   | F       |       |
| Capacitor                                                 | 8       | μF    |
| Duct connection                                           | ø315 mm |       |

www.ostberg.com Page 1/4



# Diagrams













www.ostberg.com Page 2/4



## Sound





|             | Tot | 63 | 125 | 250 | 500 | 1k | 2k | 4k | 8k |
|-------------|-----|----|-----|-----|-----|----|----|----|----|
| Inlet       | -   | -  | -   | -   | -   | -  | -  | -  | -  |
| Outlet      | -   | -  | -   | -   | -   | -  | -  | -  | -  |
| Surrounding | -   | -  | -   | -   | -   | -  | -  | -  | -  |
| Surrounding | -   | -  | -   | -   | -   | -  | -  | -  | -  |
| 120         |     |    |     |     |     |    |    |    |    |
| 80          |     |    |     |     |     |    |    |    |    |
|             |     |    |     |     |     |    |    |    |    |

### **Parameter**

Distance: 3.000

Propagation type: Hemi-spherical

Equivalent absorption 20.00

area:

www.ostberg.com Page 3/4



### **Dimensions**



# Wiring diagram

4040001



- M = Fan Motor
- M1) = F