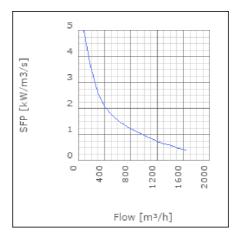

d-controlled | 50      | °C    |
| Sound pressure level at 3 m                               | 50      | dB(A) |
| Length                                                    | 255     | mm    |
| Width                                                     | 402     | mm    |
| Height                                                    | 402     | mm    |
| Weight                                                    | 6.5     | kg    |
| Enclosure class, motor                                    | 44      | IP    |
| Insulation class, motor                                   | F       |       |
| Capacitor                                                 | 8       | μF    |
| Duct connection                                           | ø315 mm |       |

www.ostberg.com Page 1/4



# Diagrams













www.ostberg.com Page 2/4



## Sound





|             | Tot | 63 | 125 | 250 | 500 | 1k | 2k | 4k | 8k |
|-------------|-----|----|-----|-----|-----|----|----|----|----|
| Inlet       | -   | -  | -   | -   | -   | -  | -  | -  | -  |
| Outlet      | -   | -  | -   | -   | -   | -  | -  | -  | -  |
| Surrounding | -   | -  | -   | -   | -   | -  | -  | -  | -  |
| Surrounding | -   | -  | -   | -   | -   | -  | -  | -  | -  |
| 120         |     |    |     |     |     |    |    |    |    |
| 80          |     |    |     |     |     |    |    |    |    |
|             |     |    |     |     |     |    |    |    |    |

### **Parameter**

Distance: 3.000

Propagation type: Hemi-spherical

Equivalent absorption 20.00

area:

www.ostberg.com Page 3/4



### **Dimensions**



# Wiring d